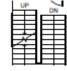

## EMERGENCY PLAN CLEMENT HALL 3<sup>RD</sup> FLOOR

319D

319C

319B

319A

338

336C

336B

319E

319F

320

336D

336A

331

336E

319G 324B

YOU ARE HERE

324G

324H

3241

324J

324K

326A

326B

326C

325A

324C 324D 324E 324F

324A

323

3P2

RESTROOMS

330

324

324L

325

327

329

326D

FIRE EXTINGUISHER

FIRE ALARM PULL STATION

**STAIRS** 

**EXIT ROUTE** 

SEVERE WEATHER SHELTER AREAS

1<sup>st</sup> FLOOR, ROOM 108

1<sup>st</sup> FLOOR, INTERIOR HALLS

1<sup>st</sup> FLOOR, RESTROOMS

2<sup>ND</sup> FLOOR, INTERIOR HALL

IN CASE OF FIRE USE STAIRWAY TO EXIT-DO NOT USE ELEVATOR