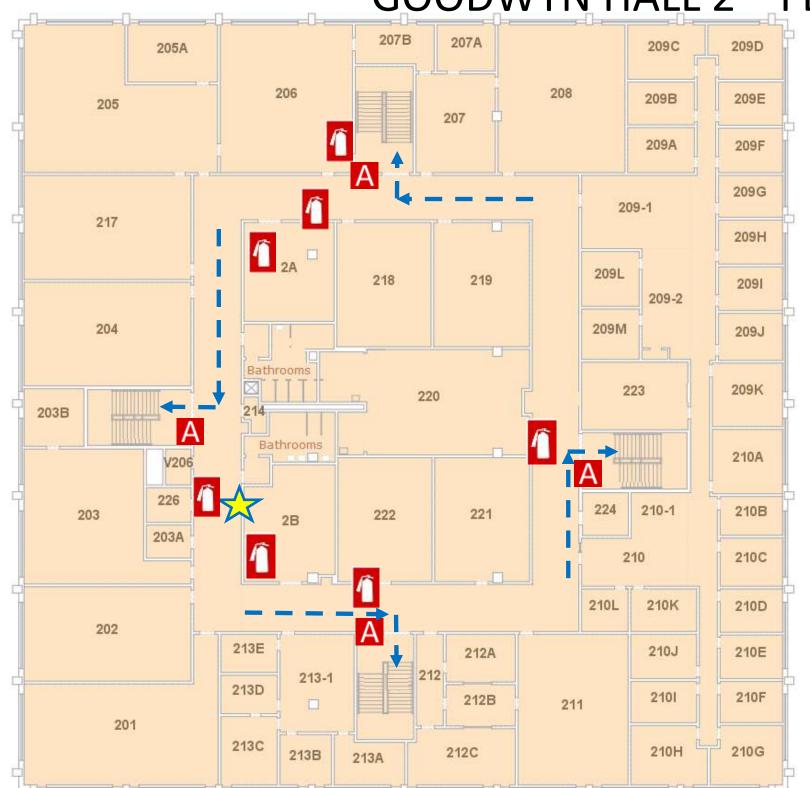

## EMERGENCY PLAN GOODWYN HALL 2<sup>nd</sup> FLOOR

YOU ARE HERE

FIRE EXTINGUISHER

FIRE ALARM PULL **STATION** 

**STAIRS** 

**EXIT ROUTE** 

**SEVERE WEATHER SHELTER AREAS** 

1<sup>st</sup> FLOOR, ROOM 109 1<sup>st</sup> FLOOR, ROOM 110 1<sup>st</sup> FLOOR, ROOM 111 1<sup>st</sup> FLOOR, ROOM 112 1<sup>st</sup> FLOOR, ROOM 113 1<sup>st</sup> FLOOR, ROOM 116 Basement, Hallways

**FIRE USE CASE OF STAIRWAY TO EXIT-DO NOT USE ELEVATOR** 

Join at www.aum.edu to receive campus emergency notifications **CAMPUS POLICE** 334-244-3424

**EMERGENCY EVACUATION** CHAIR LOCATED ON 3<sup>RD</sup> FLOOR