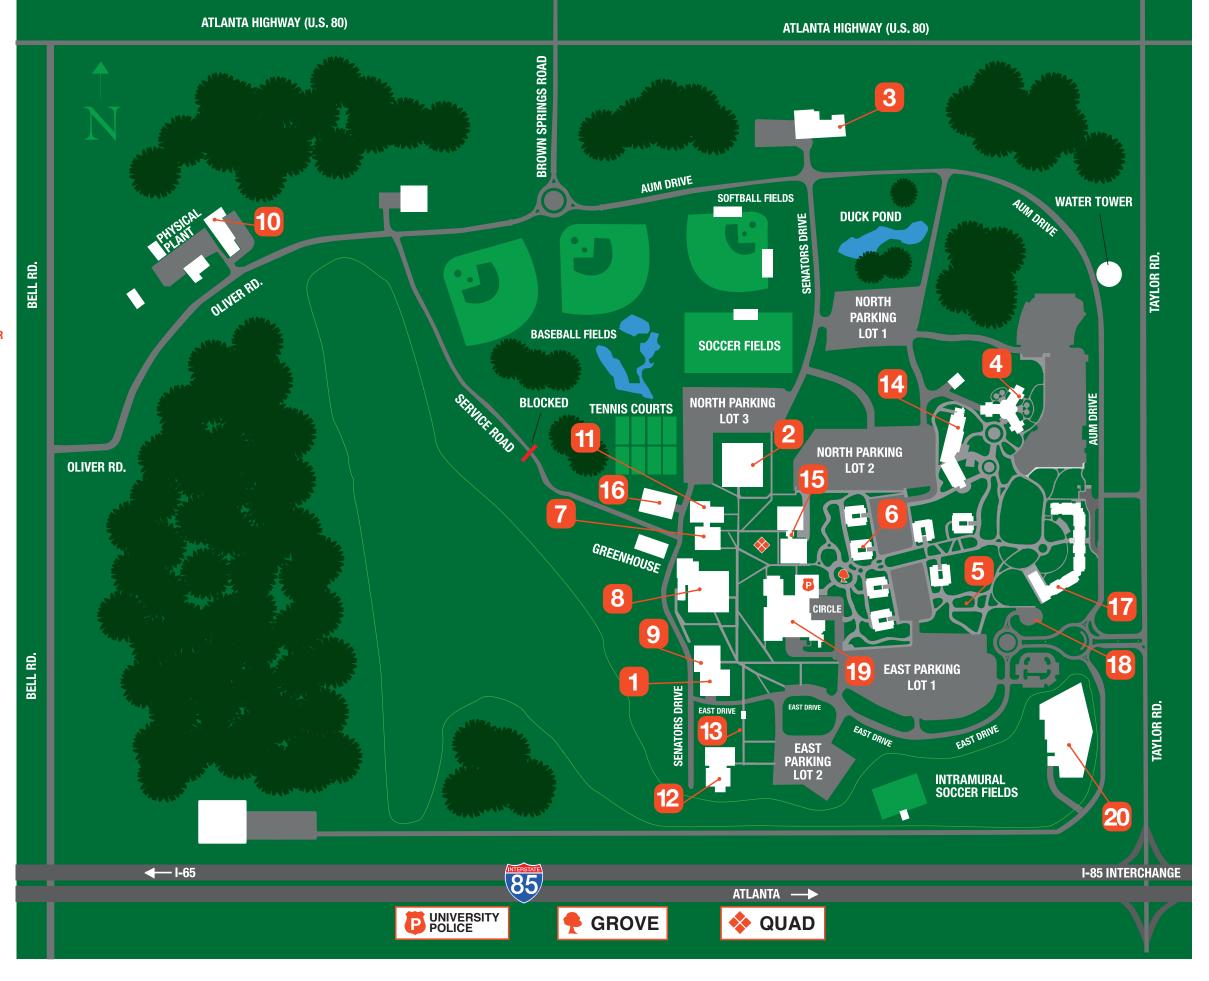

# 1. ADMINISTRATION BUILDING

Office of the Chancellor
Office of Collaborative Partnerships

Office of Distance Education

Office of Global Initiatives

Office of the Provost
Office of Associate Provost

**Sponsored Programs** 

# 2. ATHLETIC COMPLEX

Athletics

#### 3. BAPTIST CAMPUS MINISTRIES

4. THE COMMONS

5. THE GARDEN

6. THE COURTYARDS

# 7. EDUCATION BUILDING

College of Education Early Learning Center Liberal Arts Tech Wing

8. GOODWYN HALL

College of Sciences

**Goodwyn Art Gallery** 

# 9. IDA BELLE YOUNG LIBRARY TOWER

**Books and Beans** 

English as a Second Language

Financial and Administrative Services

Honors Program

Human Resources

Learning Center

Office of University Marketing

Office of University Communications

UNIV Office

Warhawk Academic Success Center

# **10. LIBERAL ARTS ANNEX**

Ceramics Lab Photo Lab

# 11. LIBERAL ARTS BUILDING

# 12. MOORE HALL

College of Nursing and Health Sciences

**Student Health Clinic** 

**Medical Laboratory Science** 

# 13. Montgomery transit

#### 14. P40 PLACE

# 15. TOM F. CLEMENT HALL

**College of Business** 

College of Liberal Arts

and Social Sciences

Information Technology Services

16. SCIENCE RESEARCH CENTER

# 17. WARHAWK HALL

Housing and Residence Life Offices

The Nest

# 18. WARHAWK TRANSIT

# 19. WATSON ROBBINS TAYLOR CENTER

Admissions

**AUMazing Bean (Coffee Shop)** 

Bookstore

Cafe

Campus Police & Public Safety

**Career Development Center** 

**Central Advising** 

**Center for Disability Services** 

Computer Lab/AUM Help Desk

**Conference Services** 

**Counseling Center** 

**Facilities Department** 

Financial Aid

Food Pantry

Honors Lounge
Mail Center / Post Office

Math Lab

Registrar

Office of Student Accounts

**Student Affairs** 

Theatre AUM
Veteran and Military

Information Center

Warhawk Alley

#### **20. WELLNESS CENTER**

Intramural Sports
Kinesiology