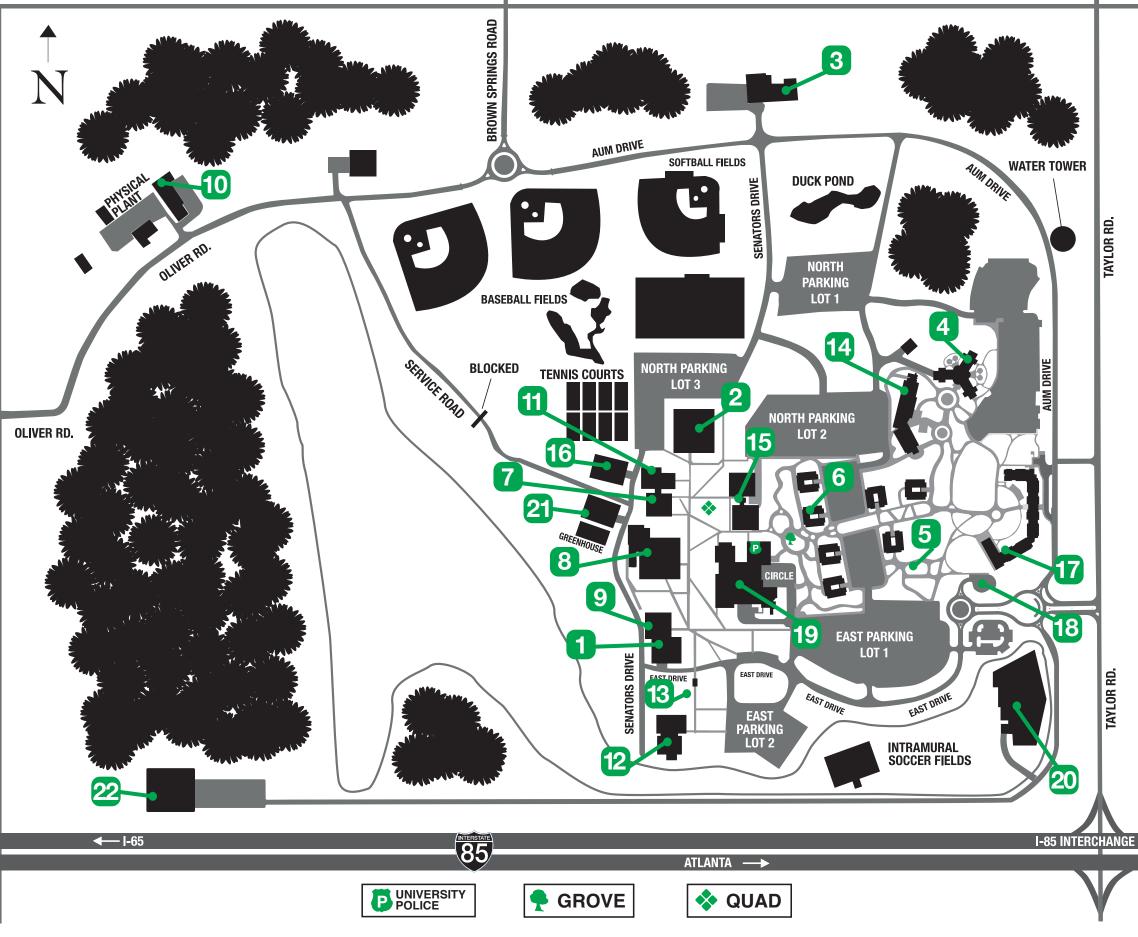

#### **1. ADMINISTRATION BUILDING**

Office of the Chancellor Office of Collaborative Partnerships Office of Distance Education Office of Global Initiatives Office of the Provost **Office of Associate Provost Sponsored Programs** 

- 2. ATHLETIC COMPLEX Athletics
- **3. BAPTIST CAMPUS MINISTRIES**
- 4. THE COMMONS
- 5. THE GARDEN
- 6. THE COURTYARDS
- 7. EDUCATION BUILDING
- **College of Education** Early Learning Center Liberal Arts Tech Wing

#### 8. GOODWYN HALL

**College of Sciences Goodwyn Art Gallery** 

#### 9. IDA BELLE YOUNG LIBRARY TOWER

Books and Beans English as a Second Language **Financial and Administrative Services Honors Program Human Resources** Learning Center Office of University Marketing Office of University Communications **UNIV Office** Warhawk Academic Success Center **10. LIBERAL ARTS ANNEX** Ceramics Lab Photo Lab **11. LIBERAL ARTS BUILDING** 

#### **12. MOORE HALL**

College of Nursing and Health Sciences Kinesiology **Student Health Clinic Medical Laboratory Science** 

#### 13. Montgomery transit

## Information Technology Services **16. ATHLETICS TRAINING FACILITY 17. WARHAWK HALL** Housing and Residence Life Offices The Nest **18. WARHAWK TRANSIT 19. WATSON ROBBINS TAYLOR CENTER** Admissions AUMazing Bean (Coffee Shop) Bookstore Cafe **Campus Police & Public Safety Career Development Center** Central Advising **Center for Disability Services** Computer Lab/AUM Help Desk **Conference Services Counseling Center Facilities Department** Financial Aid Food Pantry Honors Lounge Mail Center / Post Office Math Lab Registrar

- Office of Student Accounts Student Affairs Theatre AUM Veteran and Military Information Center Warhawk Alley
- **20. WELLNESS CENTER**
- Intramural Sports
- **21. SCIENCE RESEARCH CENTER**
- 22. SCIENCE LAB COMPLEX