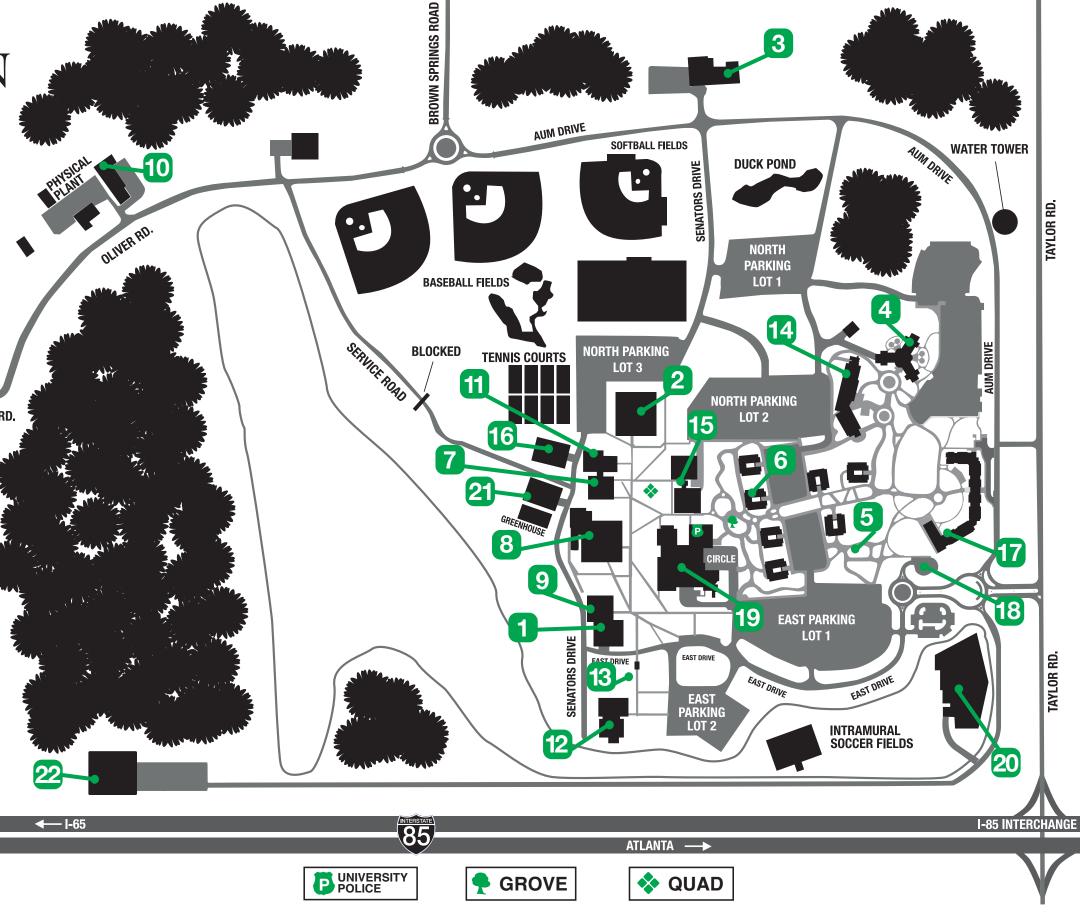

#### **1. ADMINISTRATION BUILDING**

Office of the Chancellor Office of Collaborative Partnerships Office of Distance Education Office of Global Initiatives Office of the Provost **Office of Associate Provost Sponsored Programs** 

- 2. ATHLETIC COMPLEX Athletics
- **3. BAPTIST CAMPUS MINISTRIES**
- 4. THE COMMONS
- 5. THE GARDEN
- 6. THE COURTYARDS
- 7. EDUCATION BUILDING
- **College of Education** Early Learning Center Liberal Arts Tech Wing

#### 8. GOODWYN HALL

**College of Sciences Goodwyn Art Gallery** 

#### 9. IDA BELLE YOUNG LIBRARY TOWER

Books and Beans English as a Second Language **Financial and Administrative Services Honors Program Human Resources** Learning Center Office of University Marketing Office of University Communications **UNIV Office** Warhawk Academic Success Center **10. LIBERAL ARTS ANNEX** Ceramics Lab Photo Lab **11. LIBERAL ARTS BUILDING** 

#### **12. MOORE HALL**

College of Nursing and Health Sciences Kinesiology **Student Health Clinic Medical Laboratory Science** 

#### 13. Montgomery transit

## Information Technology Services **16. ATHLETICS TRAINING FACILITY 17. WARHAWK HALL** Housing and Residence Life Offices The Nest **18. WARHAWK TRANSIT 19. WATSON ROBBINS TAYLOR CENTER** Admissions AUMazing Bean (Coffee Shop) Bookstore Cafe **Campus Police & Public Safety Career Development Center** Central Advising **Center for Disability Services** Computer Lab/AUM Help Desk **Conference Services Counseling Center Facilities Department** Financial Aid Food Pantry Honors Lounge Mail Center / Post Office Math Lab Registrar

- Office of Student Accounts Student Affairs Theatre AUM Veteran and Military Information Center Warhawk Alley
- **20. WELLNESS CENTER**
- Intramural Sports
- **21. SCIENCE RESEARCH CENTER**
- 22. SCIENCE LAB COMPLEX