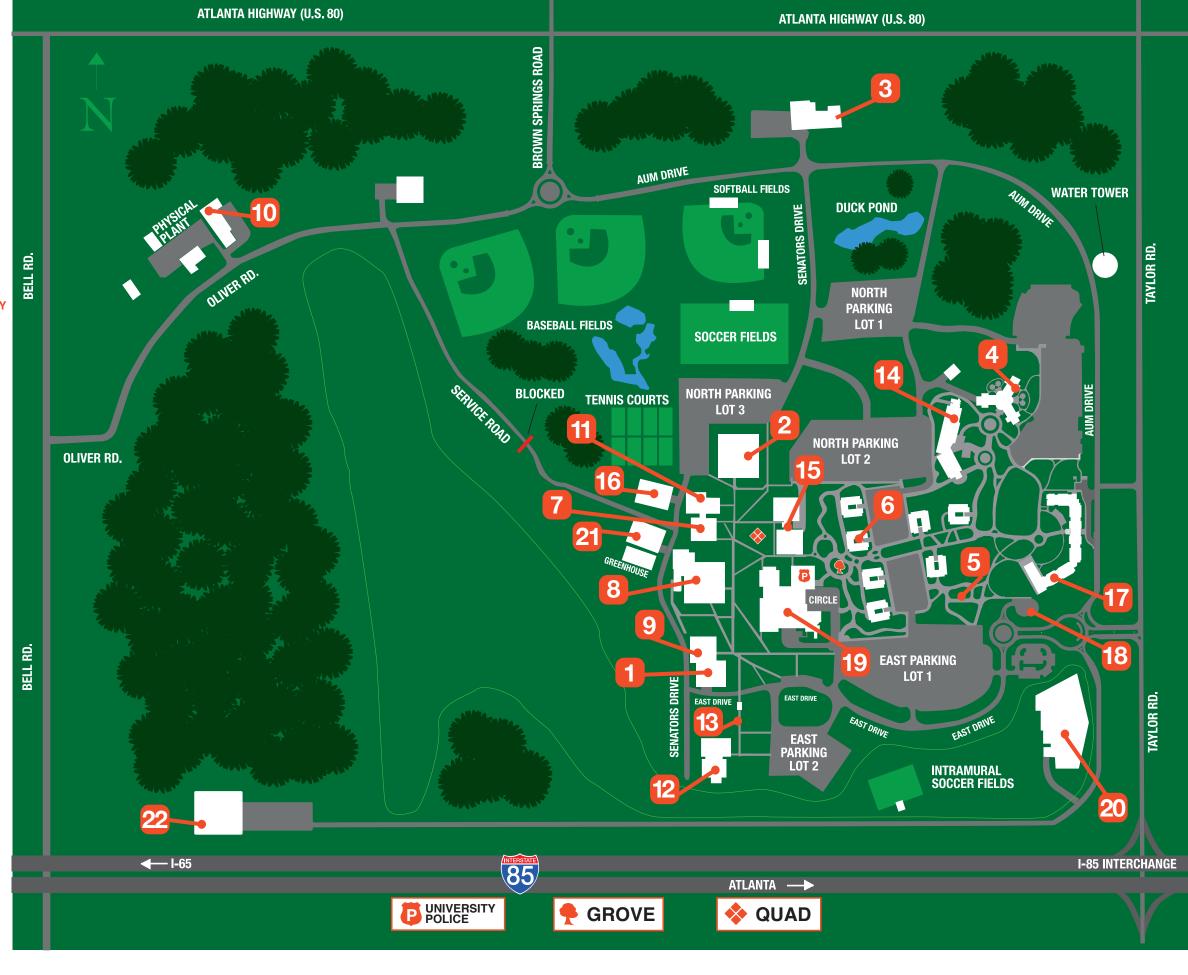

## 1. ADMINISTRATION BUILDING

Office of the Chancellor
Office of Collaborative Partnerships
Office of Distance Education
Office of Global Initiatives
Office of the Provost

Office of Associate Provost Sponsored Programs

2. ATHLETIC COMPLEX

Athletics

3. BAPTIST CAMPUS MINISTRIES

4. THE COMMONS

**5. THE GARDEN** 

6. THE COURTYARDS
7. EDUCATION BUILDING

College of Education
Early Learning Center

Liberal Arts Tech Wing

8. GOODWYN HALL
College of Sciences

Goodwyn Art Gallery

9. IDA BELLE YOUNG LIBRARY TOWER

**Books and Beans** 

English as a Second Language
Financial and Administrative Services

Foo

**Honors Program** 

Human Resources

Learning Center

Office of University Marketing
Office of University Communications

UNIV Office

Warhawk Academic Success Center

10. LIBERAL ARTS ANNEX

Ceramics Lab Photo Lab

11. LIBERAL ARTS BUILDING

12. MOORE HALL

College of Nursing and Health Sciences Kinesiology

**Student Health Clinic** 

**Medical Laboratory Science** 

13. Montgomery transit

#### 14. P40 PLACE

#### 15. TOM F. CLEMENT HALL

College of Business
College of Liberal Arts
and Social Sciences

Information Technology Services

**16. ATHLETICS TRAINING FACILITY** 

### 17. WARHAWK HALL

Housing and Residence Life Offices
The Nest

18. WARHAWK TRANSIT

# 19. WATSON ROBBINS TAYLOR CENTER

Admissions

**AUMazing Bean (Coffee Shop)** 

Bookstore Cafe

Campus Police & Public Safety

**Career Development Center** 

**Central Advising** 

**Center for Disability Services** 

Computer Lab/AUM Help Desk

**Conference Services** 

**Counseling Center** 

**Facilities Department** 

Financial Aid

Food Pantry

Honors Lounge
Mail Center / Post Office

Math Lab

Registrar

Office of Student Accounts

**Student Affairs** 

Theatre AUM

Veteran and Military
Information Center

Warhawk Alley

#### 20. WELLNESS CENTER

Intramural Sports

21. SCIENCE RESEARCH CENTER

22. SCIENCE LAB COMPLEX