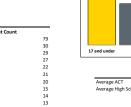

| Top Te               | n Majors      |
|----------------------|---------------|
| Major                | Student Count |
| Pre-Nursing          | 79            |
| Mathematics          | 30            |
| General Business     | 29            |
| Biology              | 27            |
| Kinesiology          | 22            |
| Computer Science     | 21            |
| Exploratory          | 20            |
| Psychology           | 15            |
| Criminal Justice     | 14            |
| Elementary Education | 13            |