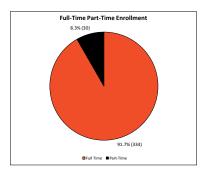

## Auburn University at Montgomery Fall 2024 First-Time Freshman Cohort





| First Time Freshman E     | nrollment by E | thnicity |
|---------------------------|----------------|----------|
| US Non-Resident           | 30             | 8.29     |
| Alaskan/American Indian   | 3              | 0.89     |
| Asian                     | 11             | 3.09     |
| Black or African American | 147            | 40.49    |
| Hispanic/Latino           | 2              | 0.59     |
| Two or more races         | 18             | 4.99     |
| White                     | 140            | 38.59    |
| Unspecified               | 13             | 3.69     |
| First Time Freshma        | an IPEDS Age R | ange     |
| 17 and Under              | 23             | 6.39     |
| 18-19                     | 293            | 80.59    |
| 20-21                     | 24