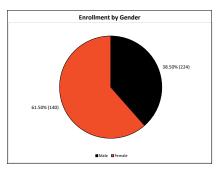

## Auburn University at Montgomery Fall 2024 First-Time Freshman Cohort





| First Time Freshman E     | nrollment by E | thnicity |
|---------------------------|----------------|----------|
| US Non-Resident           | 30             | 8.29     |
| Alaskan/American Indian   | 3              | 0.89     |
| Asian                     | 11             | 3.09     |
| Black or African American | 147            | 40.49    |
| Hispanic/Latino           | 2              | 0.59     |
| Two or more races         | 18             | 4.99     |
| White                     | 140            | 38.59    |
| Unspecified               | 13             | 3.69     |
| First Time Freshma        | an IPEDS Age R | ange     |
| 17 and Under              | 23             | 6.39     |
| 18-19                     | 293            | 80.59    |
| 20-21                     | 24