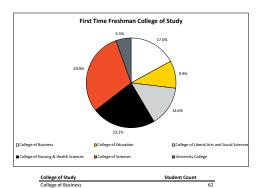

Lee AL Russell AL Mobile AL Jefferson AL Chambers AL Escambia AL Talladega AL

| College of Education College of Liberal Arts and Social Sciences | 36<br>53 |
|------------------------------------------------------------------|----------|
| College of Nursing & Health Sciences                             | 84       |
| College of Sciences                                              | 109      |
| University College                                               | 20       |
| First Time Freshman Range of ACT                                 | Scores   |
| 57                                                               |          |